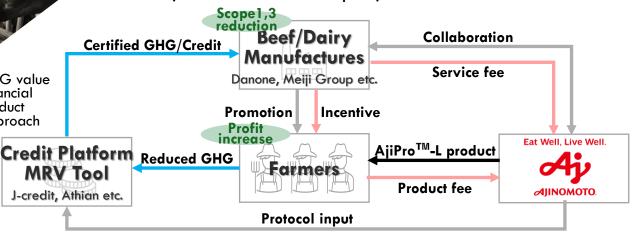

# Current Business Model

Ajinomoto is partnering with beef/dairy manufactures to implement the solution in their contracted farms. With its certifications in credit platforms & MRV tools, it can contribute to Scope 1,3 reduction of manufactures.