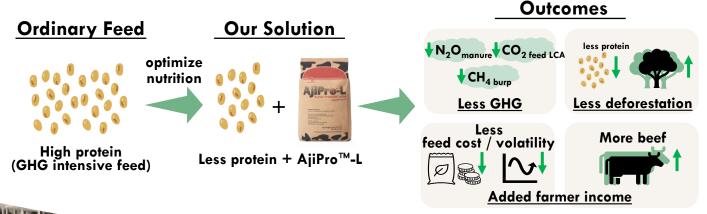

## The AjiPro™-L Solution

Cattle feed is high in protein yet low in essential amino acids causing inefficient protein use and high GHG emissions. AjiPro™-L enables to optimize nutrition in feed.

### Annual GHG Reduction\*1

Adding AjiPro™-L to optimize feed nutrition leads to GHG reductions in...

 <sup>\*</sup>¹ Figures might fluctuate depending on feed design etc. \*² Japanese practices
\*³ US practices \*⁴ Amplification effect of CH4 reduction additive