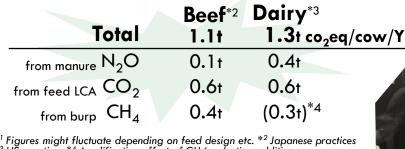

### Annual GHG Reduction\*1

Adding AjiPro™-L to optimize feed nutrition leads to GHG reductions in...

 <sup>\*</sup>¹ Figures might fluctuate depending on feed design etc. \*² Japanese practices
\*³ US practices \*⁴ Amplification effect of CH4 reduction additive