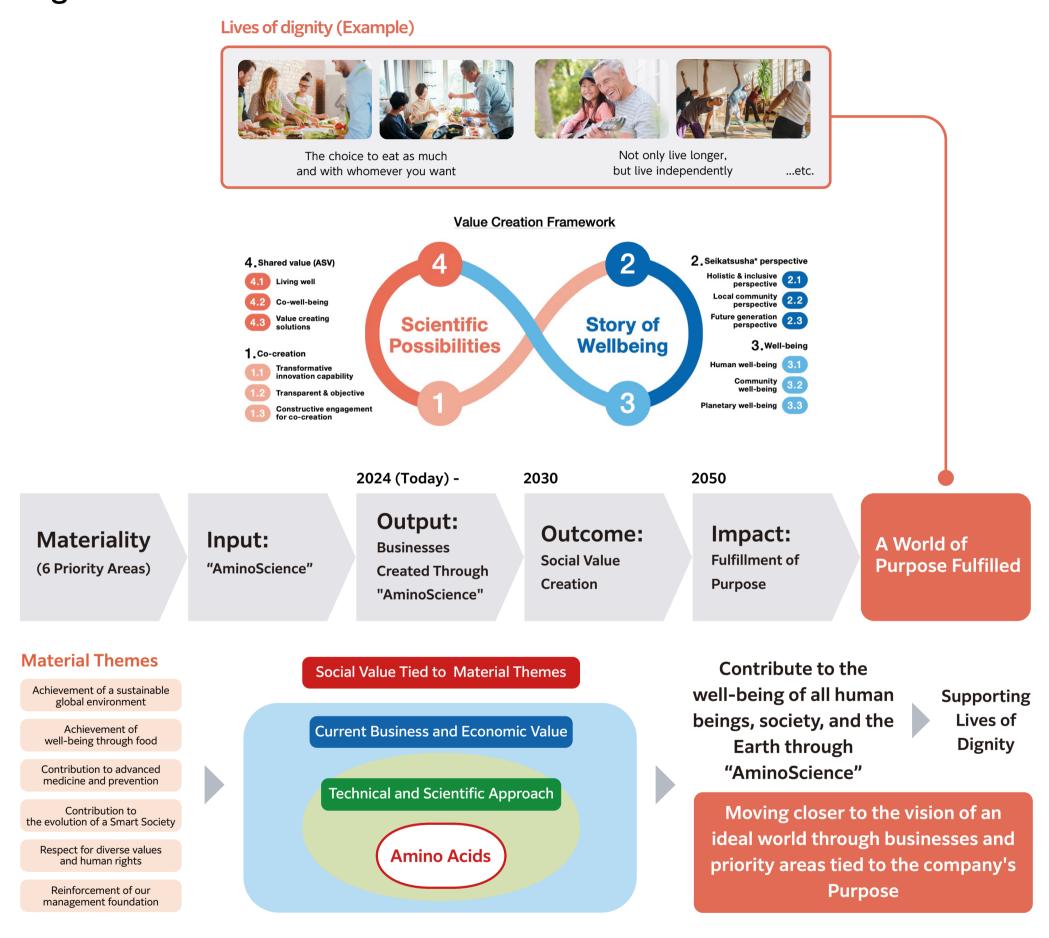

## Logic Model

Relationship Between Logic Model and Matters Addressed by the Sustainability Advisory Council

Logic Model (Output) What Ajinomoto Can Achieve as a Single Company

The further to the right on the logic model (toward and beyond the outcome), the more challenging it is for a single company to achieve